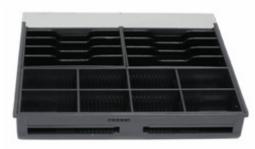

Dimension 410mm (W) x 415mm (D) x 100mm (H)

Weight (kg) 6.8 kg

RS-232 Serial interface PCB board available

Insert – 5 notes / 8 coins

Insert – 8 notes / 8 coins Insert – 7 notes / 8 coins