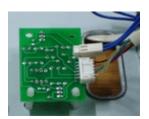

Dimension 410mm (W) x 415mm (D) x 100mm (H)

Weight (kg) 6.8 kg

RS-232 Serial interface PCB board available

Insert – 5 notes / 8 coins

Insert – 8 notes / 8 coins Insert – 7 notes / 8 coins