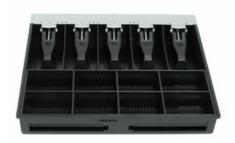

Dimension 410mm (W) x 415mm (D) x 100mm (H)

Weight (kg) 6.8 kg

RS-232 Serial interface PCB board available

Insert – 5 notes / 8 coins

Insert – 8 notes / 8 coins Insert – 7 notes / 8 coins