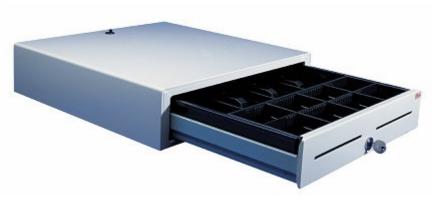

### Cash Drawer - ECV 410

## **Advantages**

- Body case (housing) and inner drawer made of steel
- Plastic inner tray insert (Money tray) made of PS
- 22 diameter ball bearing roller
- 2 check slots on drawer front
- Opening level, 3 position key

Dimension 410mm (W) x 415mm (D) x 100mm (H)

Weight (kg) 6.8 kg

RS-232 Serial interface PCB board available

Insert – 5 notes / 8 coins

Insert – 8 notes / 8 coins Insert – 7 notes / 8 coins