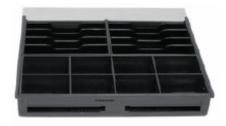

## ECH 460 Technical Specifications

Insert – 5 notes / 8 coins Insert – 8 notes / 8 coins

RS232 Serial Interface PCB

Insert - 7 notes / 8 coins

Board available