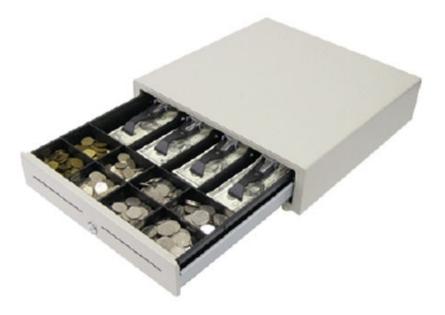

## **PoS Cash Drawers**

**ECH 460** 

## Specifications

| No. of Notes      | 5                                 |  |  |
|-------------------|-----------------------------------|--|--|
| No. of Coins      | 8                                 |  |  |
| Media Slot        | Yes                               |  |  |
| Lockable Lid      | Option                            |  |  |
| Interface Options | RJ11 / RS232                      |  |  |
| Colour            | Black / Beige                     |  |  |
| DC Voltage        | 24V / 12V                         |  |  |
| Dimension         | 460mm (W) x 465mm (D) x 100mm (H) |  |  |
| Weight (kg)       | 9.2 kg                            |  |  |