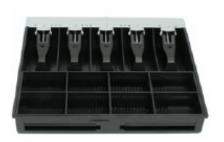

## ECH 460 Technical Specifications

Insert – 5 notes / 8 coins Insert – 8 notes / 8 coins

RS232 Serial Interface PCB

Insert - 7 notes / 8 coins

Board available